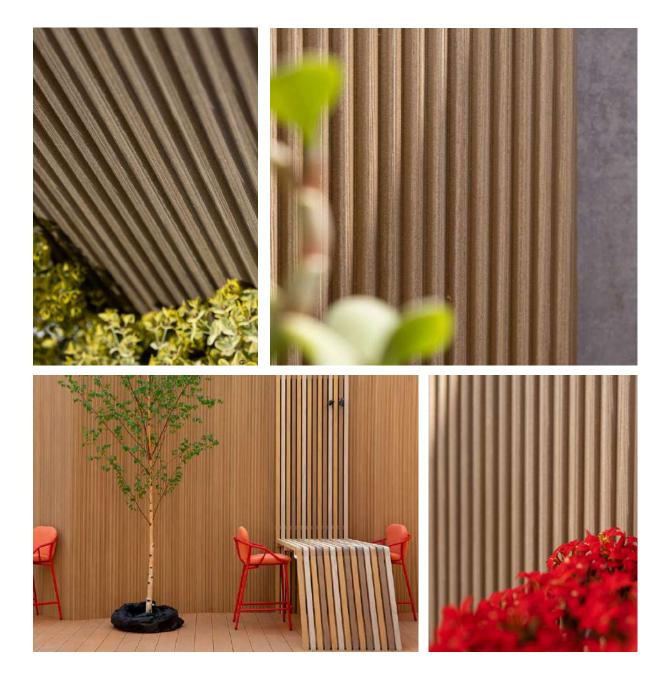

# ARIS ONNA COLLECTION

Aris Onna is a collection of decorative panels for both indoors and outdoors. A collection designed to inspire the senses and transform any space, and can be installed both vertically and horizontally.

Its elegant design and groove finish make it the perfect cladding to bring rhythm and movement to projects that seek a natural style.