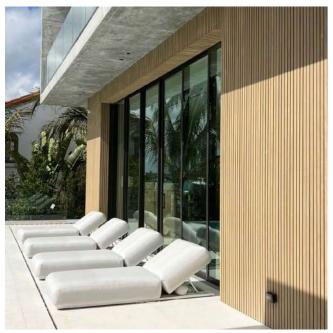

Aris Square is a collection of decorative panels for both indoor and outdoor use. A collection designed to change the look of any space, from kitchens, living rooms and bathrooms, to terraces or facades.

For interiors, it brings warmth and comfort to the environment and for outdoor spaces, it offers greater resistance to atmospheric conditions.

Aris Square is a decorative panel that offers great versatility and can be installed both vertically and horizontally. A vertical cladding with a careful design that provides continuity to environments.

# ROOM SCENES