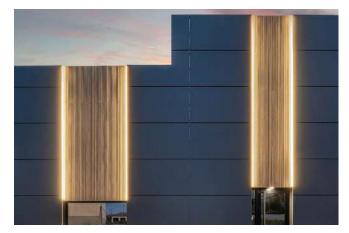

Aris Square is a collection of decorative panels for both indoor and outdoor use. A collection designed to change the look of any space, from kitchens, living rooms and bathrooms, to terraces or facades.

For interiors, it brings warmth and comfort to the environment and for outdoor spaces, it offers greater resistance to atmospheric conditions.

Aris Square is a decorative panel that offers great versatility and can be installed both vertically and horizontally. A vertical cladding with a careful design that provides continuity to environments.

# ROOM SCENES