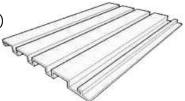

Aris Square is a collection of decorative panels for both indoor and outdoor use. A collection designed to change the look of any space, from kitchens, living rooms and bathrooms, to terraces or facades.

For interiors, it brings warmth and comfort to the environment and for outdoor spaces, it offers greater resistance to atmospheric conditions.

Aris Square is a decorative panel that offers great versatility and can be installed both vertically and horizontally. A vertical cladding with a careful design that provides continuity to environments.

## DIMENSIONS / PACKING

PANEL SIZE: 8 x120" (width / length) 4 pieces/box

- Impact and abrasion resistance
- High fire resistance
- No cracking, chipping or spalling
- No additional treatment required
- Impervious to insects and bacteria
- 100% recyclable / eco-sustainable
- High durability
- Non-slip surface
- Low maintenance
- European manufacture