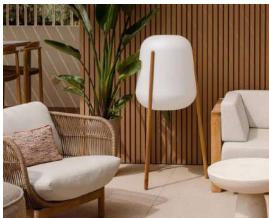

ured with Eco-fiber Composite, a WPC composed mainly of polyvinyl chloride, 50% rice husk and 40% limestone.

It contains 33% recycled material such as WPC recovered from scraps and waste chips obtained in the manufacturing process, in which 60% renewable energy is used.

## DIMENSIONS / PACKING

PANEL SIZE: 8 x120" (width / length) 4 pieces/box



- Impact and abrasion resistance
- High fire resistance
- No cracking, chipping or spalling
- No additional treatment required
- Impervious to insects and bacteria
- 100% recyclable / eco-sustainable
- High durability
- Non-slip surface
- Low maintenance
- European manufacture



## COLORS (natural finish)



SQUARE LUNA



SQUARE SILVER



SQUARE IPE



SQUARE WENGUE



**SQUARE POLAR** 



**SQUARE ROBLE** 



SQUARE NOGAL



# ROOM SCENES