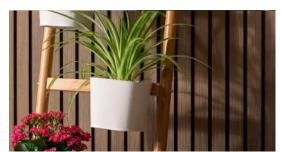

ith Eco-fiber Composite, a WPC composed mainly of polyvinyl chloride, 50% rice husk and 40% limestone.

It contains 33% recycled material such as WPC recovered from scraps and waste chips obtained in the manufacturing process, in which 60% renewable energy is used.

## DIMENSIONS / PACKING

PANEL SIZE: 8 x120" (width / length) 4 pieces/box



- Impact and abrasion resistance
- High fire resistance
- No cracking, chipping or spalling
- No additional treatment required
- Impervious to insects and bacteria
- 100% recyclable / eco-sustainable
- High durability
- Non-slip surface
- Low maintenance
- European manufacture



## COLORS (natural finish)



SQUARE LUNA



SQUARE SILVER



SQUARE IPE



SQUARE WENGUE



**SQUARE POLAR** 



**SQUARE ROBLE** 



SQUARE NOGAL



# ROOM SCENES