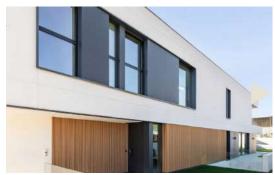

Aris Square is a collection of decorative panels for both indoor and outdoor use. A collection designed to change the look of any space, from kitchens, living rooms and bathrooms, to terraces or facades.

For interiors, it brings warmth and comfort to the environment and for outdoor spaces, it offers greater resistance to atmospheric conditions.

Aris Square is a decorative panel that offers great versatility and can be installed both vertically and horizontally. A vertical cladding with a careful design that provides continuity to environments.

# ROOM SCENES