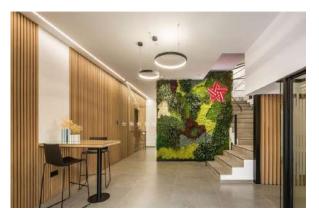

h Eco-fiber Composite, a WPC composed mainly of polyvinyl chloride, 50% rice husk and 40% limestone.

It contains 33% recycled material such as WPC recovered from scraps and waste chips obtained in the manufacturing process, in which 60% renewable energy is used.

## DIMENSIONS / PACKING

PANEL SIZE: 8 x120" (width / length) 4 pieces/box



- Impact and abrasion resistance
- High fire resistance
- No cracking, chipping or spalling
- No additional treatment required
- Impervious to insects and bacteria
- 100% recyclable / eco-sustainable
- High durability
- Non-slip surface
- Low maintenance
- European manufacture



## COLORS (natural finish)



SQUARE LUNA



SQUARE SILVER



SQUARE IPE



SQUARE WENGUE



**SQUARE POLAR** 



**SQUARE ROBLE** 



SQUARE NOGAL



# ROOM SCENES