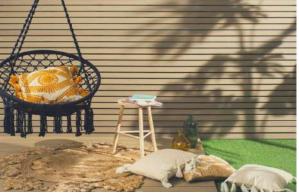

Eco-fiber Composite, a WPC composed mainly of polyvinyl chloride, 50% rice husk and 40% limestone.

It contains 33% recycled material such as WPC recovered from scraps and waste chips obtained in the manufacturing process, in which 60% renewable energy is used.

## DIMENSIONS / PACKING

PANEL SIZE: 8 x120" (width / length) 4 pieces/box



- Impact and abrasion resistance
- High fire resistance
- No cracking, chipping or spalling
- No additional treatment required
- Impervious to insects and bacteria
- 100% recyclable / eco-sustainable
- High durability
- Non-slip surface
- Low maintenance
- European manufacture



## COLORS (natural finish)



SQUARE LUNA



SQUARE SILVER



SQUARE IPE



SQUARE WENGUE



**SQUARE POLAR** 



**SQUARE ROBLE** 



SQUARE NOGAL



# ROOM SCENES