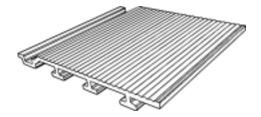

## DIMENSIONS / PACKING

PANEL SIZE: 6.5 x120" (width / length) 5 pieces/box

### **CHARACTERISTICS**

- Impact and abrasion resistance
- High fire resistance
- No cracking, chipping or spalling
- No additional treatment required
- Impervious to insects and bacteria
- 100% recyclable / eco-sustainable
- High durability
- Non-slip surface
- Low maintenance
- European manufacture