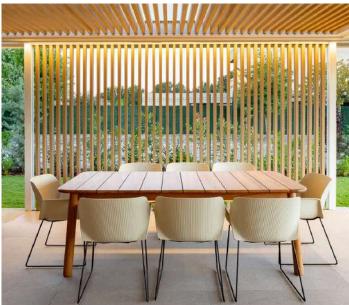

The Annapurna Vertical profile is the perfect solution for facades, fences, lattices, and visual partitions. Versatile and functional, it can be used to cover walls or ceilings, both outdoors and indoors, providing a flawless finish in any architectural project.

Tarimatec vertical profiles are known for their easy installation, creating structures with sophisticated designs and a unique visual lightness. Additionally, to ensure greater structural consistency, the slats can be internally reinforced with metal profiles.

With a combination of aesthetic and functional advantages, Tarimatec slat systems are the perfect ally for developing innovative and distinctive architectural designs.

# ROOM SCENES