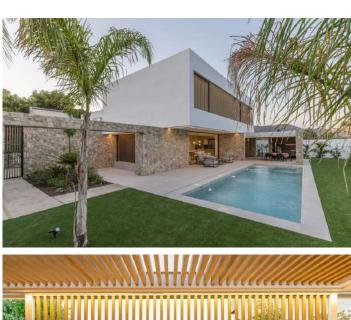

The Annapurna Vertical profile is the perfect solution for facades, fences, lattices, and visual partitions. Versatile and functional, it can be used to cover walls or ceilings, both outdoors and indoors, providing a flawless finish in any architectural project.

Tarimatec vertical profiles are known for their easy installation, creating structures with sophisticated designs and a unique visual lightness. Additionally, to ensure greater structural consistency, the slats can be internally reinforced with metal profiles.

With a combination of aesthetic and functional advantages, Tarimatec slat systems are the perfect ally for developing innovative and distinctive architectural designs.

# ROOM SCENES