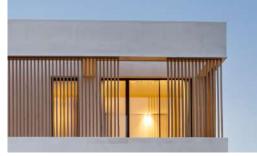

The Annapurna Vertical profile is the perfect solution for facades, fences, lattices, and visual partitions. Versatile and functional, it can be used to cover walls or ceilings, both outdoors and indoors, providing a flawless finish in any architectural project.

Tarimatec vertical profiles are known for their easy installation, creating structures with sophisticated designs and a unique visual lightness. Additionally, to ensure greater structural consistency, the slats can be internally reinforced with metal profiles.

With a combination of aesthetic and functional advantages, Tarimatec slat systems are the perfect ally for developing innovative and distinctive architectural designs.