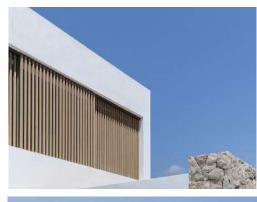

The Annapurna Vertical profile is the perfect solution for facades, fences, lattices, and visual partitions. Versatile and functional, it can be used to cover walls or ceilings, both outdoors and indoors, providing a flawless finish in any architectural project.

Tarimatec vertical profiles are known for their easy installation, creating structures with sophisticated designs and a unique visual lightness. Additionally, to ensure greater structural consistency, the slats can be internally reinforced with metal profiles.

With a combination of aesthetic and functional advantages, Tarimatec slat systems are the perfect ally for developing innovative and distinctive architectural designs.

# ROOM SCENES