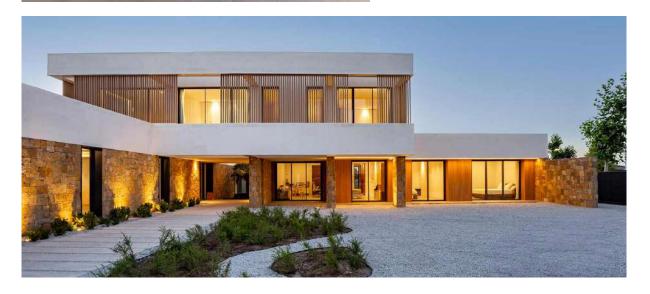

The Annapurna Vertical profile is the perfect solution for facades, fences, lattices, and visual partitions. Versatile and functional, it can be used to cover walls or ceilings, both outdoors and indoors, providing a flawless finish in any architectural project.

Tarimatec vertical profiles are known for their easy installation, creating structures with sophisticated designs and a unique visual lightness. Additionally, to ensure greater structural consistency, the slats can be internally reinforced with metal profiles.

With a combination of aesthetic and functional advantages, Tarimatec slat systems are the perfect ally for developing innovative and distinctive architectural designs.