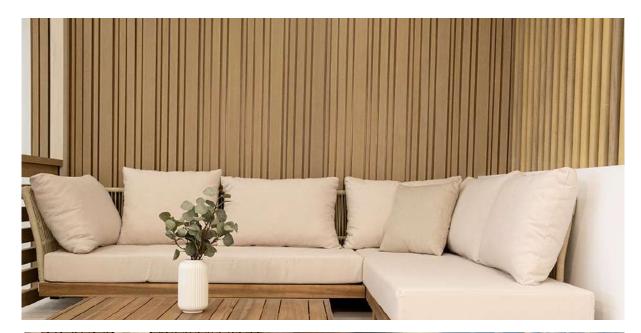

y of polyvinyl chloride, 50% rice husk and 40% limestone.

It contains 33% recycled material such as WPC recovered from scraps and waste chips obtained in the manufacturing process, in which 60% renewable energy is used.

## DIMENSIONS / PACKING

PANEL SIZE: 12 x120" (width / length) 3 pieces/box





- High-impact three-dimensional effect
- Quick and versatile installation
- High resistance to impact and abrasion
- High fire resistance
- Does not crack, splinter, or chip
- No additional treatments required
- 100% recyclable / eco-sustainable
- Long-lasting durability
- Non-slip surface
- Low maintenance
- European manufacturing



# COLORS (natural finish)



HORIZON LUNA



HORIZON SILVER



HORIZON IPE



HORIZON WENGUE



HORIZON ROBLE



HORIZON NOGAL



HORIZON POLAR



ROOM SCENES