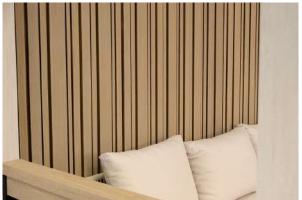

Aris Horizon is the latest addition to our Aris collection of decorative panels and cladding, designed for those looking for a three-dimensional design that adds character and depth to every space. With its innovative relief patterns at different heights, it transforms any surface into a visual play of shadows and textures, adding a unique and modern dimension to walls, facades, ceilings, and furniture. This contemporary and highly versatile structure is ideal for both interior and exterior spaces that seek a touch of dynamism and originality.

Aris Horizon combines creativity and innovative design, offering a unique three-dimensional aesthetic that adapts to any project, bringing spaces to life with its elegant relief.

ROOM SCENES