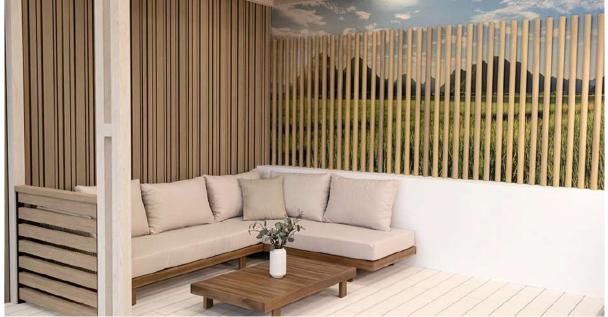

of polyvinyl chloride, 50% rice husk and 40% limestone.

It contains 33% recycled material such as WPC recovered from scraps and waste chips obtained in the manufacturing process, in which 60% renewable energy is used.

## DIMENSIONS / PACKING

PANEL SIZE: 12 x120" (width / length) 3 pieces/box





- High-impact three-dimensional effect
- Quick and versatile installation
- High resistance to impact and abrasion
- High fire resistance
- Does not crack, splinter, or chip
- No additional treatments required
- 100% recyclable / eco-sustainable
- Long-lasting durability
- Non-slip surface
- Low maintenance
- European manufacturing



# COLORS (natural finish)



HORIZON LUNA



HORIZON SILVER



HORIZON IPE



HORIZON WENGUE



HORIZON ROBLE



HORIZON NOGAL



HORIZON POLAR



ROOM SCENES