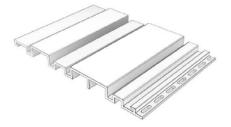

Aris Horizon is the latest addition to our Aris collection of decorative panels and cladding, designed for those looking for a three-dimensional design that adds character and depth to every space. With its innovative relief patterns at different heights, it transforms any surface into a visual play of shadows and textures, adding a unique and modern dimension to walls, facades, ceilings, and furniture. This contemporary and highly versatile structure is ideal for both interior and exterior spaces that seek a touch of dynamism and originality.

## DIMENSIONS / PACKING

PANEL SIZE: 12 x120" (width / length) 3 pieces/box

- High-impact three-dimensional effect
- Quick and versatile installation
- High resistance to impact and abrasion
- High fire resistance
- Does not crack, splinter, or chip
- No additional treatments required
- 100% recyclable / eco-sustainable
- Long-lasting durability
- Non-slip surface
- Low maintenance
- European manufacturing